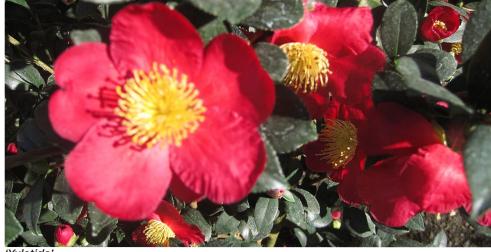

# The Tried & True and Something New

'Yuletide' is a favorite. Single, brilliant red blooms centered with bright yellow stamens make an elegant statement in the winter garden. The glossy, dark green foliage creates a handsome natural hedge, foundation shrub or espalier specimen. It's a mid-season bloomer and is evergreen.