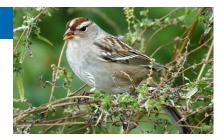

at will grow in it. The class will be taught by Kanako Yamada, owner of Kodama Forest. It's limited to 20 people and there is a \$28 materials and instruction fee. Call 858-513-4900 to rsvp and pre-pay for the class. Participants will have access to the supplies (moss, soils, materials, and plants) needed to make a moss ball and are welcome to bring gloves and an apron to wear. •



# Poway Dec. 1 :: 11am-1pm

Special vendors sharing gift ideas Free photos with Santa! Hot dogs grilled by our own David Ross

# San Diego Dec. 15 :: 11am-1pm

Face painters
Free photos with Santa!
Grilled hot dogs
Santa will read
"The Grinch" at 1pm!

Shop for holiday décor, and gifts for friends and family. As always, we are family and pet-friendly!





## Old Ben:

## The White Crowned Sparrow

By Old Ben



You most likely have these beautiful sparrows in your yard right now. Furthermore, if you have leafy vegetables growing they may be missing some leaves or are gone entirely, thanks to these birds.

White crowned sparrows appear each winter over much of North America. Their smart black and white head, pale beak, and gray breast combine for a fantastic look, and make it one of the easiest sparrows to identify. Seeing flocks of these sparrows scurrying through brushy borders and overgrown fields is common.

**Size and Shape:** The White Crowned sparrow is a large sparrow with a small bill and long tail. The head can look distinctly peaked or smooth and flat, depending on the bird's attitude.

**Color Pattern:** First impressions of White Crowned Sparrows tend to be of a plain, pale gray bir