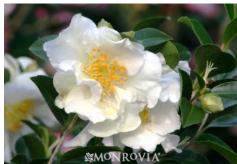

**'Setsugekka'** has large, perfectly formed, semi-double, white flowers with ruffled edges and a bright center of golden stamens. The dense, upright habit and glossy, dark green foliage create an exceptional evergreen foundation planting or espalier. It's a midseason bloomer.