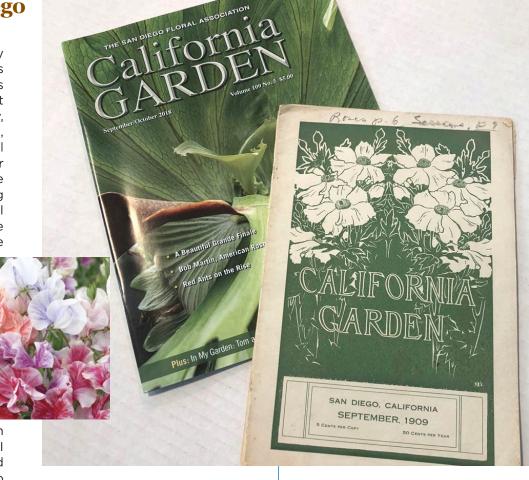

of the things cited in the article are not really necessary. The plants do like very rich soil so be sure to amend the planting area heavily with a good planting mix. At the time you amend the soil, add a good fertilizer like Gro-Power or E.B. Stone Rose and Flower Food. If you are growing in containers, use a quality potting soil like the Sunshine All Purpose Planting Mix. You will have to feed container plants a little more frequently than those in the ground, but the results should be the same. Give the plants something to climb on for support. An easy way to do this is to use trellis netting. This inexpensive option makes end of season clean up quick and easy. Just remove the net from its supports and pull the plants loose from the ground, bundle the whole thing up and dispose of it!



Editors Note: Read the California Garden articles on page 8. Barbara S. Jones has gardened in San Diego for more than 50 years. She is the San Diego Floral Association Historian.

The 1939 article was written by **Mary Greer**, a long term president of the San Diego Floral Association and she was referencing Kate Sessions instructions on how to grow sweet peas for Christmas. Many thanks to **Nancy Clark**, from the San Diego Floral Association, who provided additional background information for this article. •



# Meet A Local Gem in **San Diego Gardening**



California Garden magazine is one of the oldest gardening publications in existence, having been continuously published by the San Diego Floral Association for the past 111 years! Today, you will still find interesting and timely