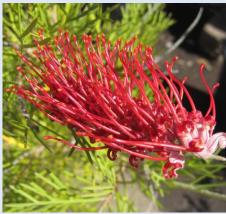

### Going Native

By Melanie Potter

Banksia

When we prepared to give a plant presentation to the Horticulture Society, we knew we had to bring in lots of Australian and African natives since that was the subject. We ordered extra so we would have some to offer for sale. In fact, some

#### **Banksia**

These have interesting leaves and show stopping flowers. The tiny flowers appear in dense round or cylinder-like clusters that are then followed by woody seed cones. The blooms are rich with nectar which makes them hummingbird friendly and why they are referred to as Australian honeysuckle.